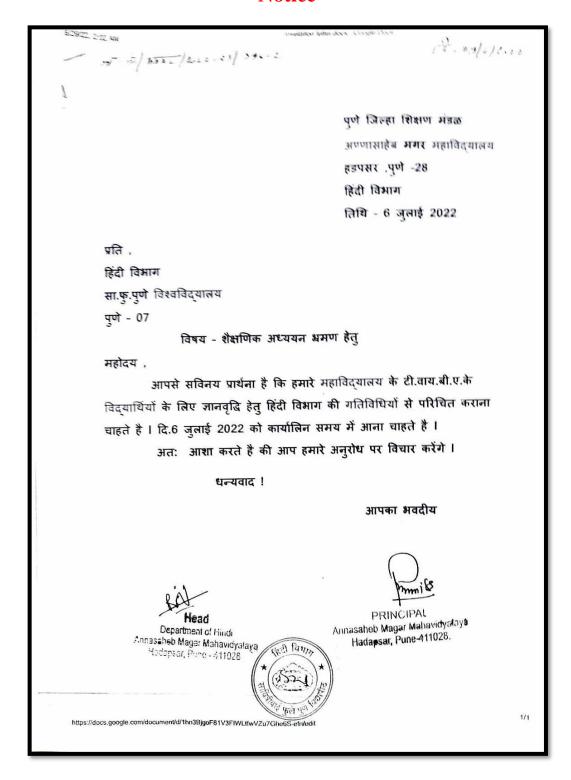

Head

Department of Zoology Annasaheb Magar Mahavidyalaya, Hadapsar, Pune-411028.

#### **Report**



#### Report

As per the guidelines given in the credit system of the SavitribaiPhule University, Pune, study tour of S. Y. and T. Y. B. Sc students is arranged at Government Fish Seed

ProductionCentre, Hadapsar, Pune'. This study tourwas arr angedon Wednesday, 05th January 2022. Total

58studentsand04staffinvolvedinstudytour.Studentsobserv edmethodoffishseedproduction and fish rearing techniques and learned marketing strategies. Mr. Sunil Kulkarni(ChiefFisheryofficer, Hadapsar) providedvaluableguidancetoparticipatingstudents.

Glimpseofstudytourat'GovernmentFishSeedProducti onCentre, Hadapsar,Pune':

#### 1.3 Field Visit Conducted by Hindi Department Dated 6 July 2022

#### **Notice**



### 1.3 Field Visit Conducted by Hindi Department Dated 6 July 2022

#### **Student List**

### Annasaheb Magar Mahavidyalaya, Hadpasar, Pune

T.Y.B.A.Students List [Special Hindi] 2021-22

| Sr.No. | Students Name              |  |  |  |
|--------|----------------------------|--|--|--|
| 1      | Oval Vipul Bhausaheb       |  |  |  |
| 2      | Khandagle Rushikesh Uttam  |  |  |  |
| 3      | Ghule Pravin Rohidas       |  |  |  |
| 4      | Gurav Pradnya Sabhash-     |  |  |  |
| 5      | Kumbhar Omkar Rajabhau     |  |  |  |
| 6      | Lende Dhanshri             |  |  |  |
| 7      | Gupta Rohit Ganesh         |  |  |  |
| 8      | Bhokre Megha Anil          |  |  |  |
| 9      | Netle Anklesh Aakash       |  |  |  |
|        | Jadhav Rushikesh Ishwarraj |  |  |  |
| 10     | Makar Shr