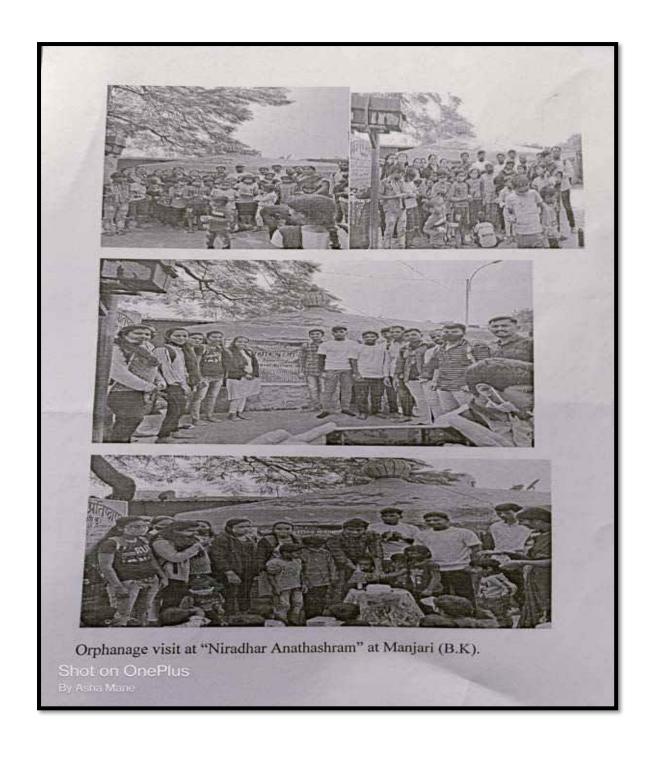

mples E    |
| 58 5                                    | ANDEEP                      | SYBBA(CA)           |             |
| 59 Y                                    | ADAV POOJA GORAKH           | SYBBA(CA)           | + aga       |
|                                         | udale Sumit                 | SYBBA(CA)           | Wader       |
| 61 0                                    | aut Vishakha                | SYBBA(CA)           | Vishelde    |
| BI K                                    | vale pooja sanjay           | SYBBA(CA)           | Tayay .     |
| 62 A                                    | Circle Silver Ballero       | SYBBA(CA)           | B D Badade  |
| 53.38                                   | Cale Stinjes: Bajirao       | Discontinuity.      |             |

### **Photos**



#### Report

P.D.E.A's Annasaheb Magar Mahavidyalaya, Hadapsar, Pune-411028 Department of BBA (CA) Report on Visit to an Orphanage Date: 29/12/2021 The BBA (CA) Department has organized visit to an orphanage "Niradhar Anathashram" at manjari (B.K). Total 63 students participated in this event. Students distributed biscuits and cakes to the orphans. Orphans expressed their love and gratitude to our students. Jyoti Patait the founder of the orphanage gives vote of thanks. Our HOD Prof.Mane A.C. guided for the event. Prof.Ghule P.A. and Prof. Walhekar R.S. participated in this event. Department of BBA (CA) Annasaheb Magar Mahavidyalaya Hadapsar, Pune-28 Shot on OnePlus

## 1.5 Field Visit conducted By Geography and B. Voc Department on dated 10/05/2022

#### **Notice**

दि. 4/05/2022 सूचना