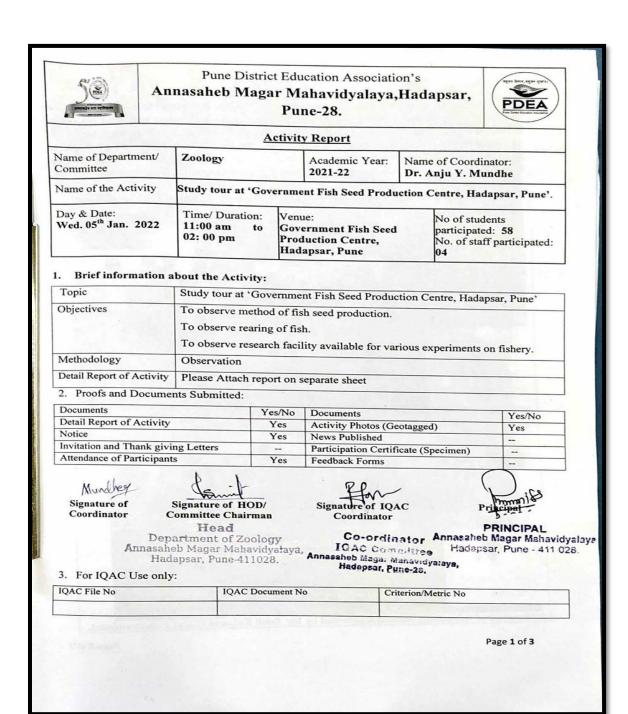

#### **NOTICE FOR SCIENCE STAFF**

All the concerned Head of Department and staff of Science faculty is hereby informed that Zoology Department has arranged study visit of S. Y. B. Sc. Students to Fishery Center, Manjari, Hadapsar, Pune on Wednesday 05/01/2022 at 11.00 am to 02:00 pm. Hence there will be no lectures of the concerned class on Wednesday 05/01/2022.

#### NOTICE FOR SCIENCE STAFF

All the concerned Head of Department and staff of Science faculty is hereby informed that Zoology Department has arranged study visit of S. Y. B. Sc. Students to Fishery Center, Manjari, Hadapsar, Pune on Wednesday 05/01/2022 at 11.00 am to 02:00 pm. Hence there will be no lectures of the concerned class on Wednesday 05/01/2022.