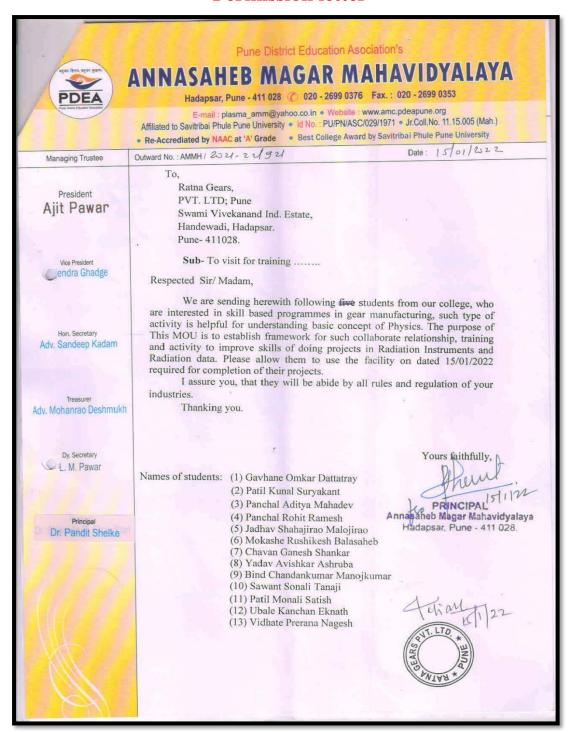

### Annasaheb Magar Mahavidyalaya Hadapsar Pune - 411028.

#### Department of Physics

Date: 20.01.2022

#### Report of Industrial Visit (Ratna Gear Pvt. Ltd, Pune)

On 15<sup>th</sup> Jan 2022, Physics Department students and teachers were visited Ratna Gear Pvd Ltd is at Swami Vivekanand End Esate Handewadi, Hadapsar, Pune. Ratna Gear company ISO 9001:2000 certified company dealing in manufacturing and supplying of compressive range of gear such as spiral level gear, spur gear, helical gear, worm wheel and washing maching gearbox.

Mr. Mahajan demonstrated us how raw materials used for production. He also all ranges of gear like spur gear range from 30 mm to 1500 mm. They are manufacturer of precision space part like vernier calliper, micrometer screw gauge. Also they have some lapping machines which used to smooth finishing of all types gear.

This was very useful to students and teacher for project work. 13 students of T. Y.B. Sc. Physics and 2 teachers were visited.

Head

Jepartment of Physics

Annasaheb Magar College
Hadapsar Pune-28.